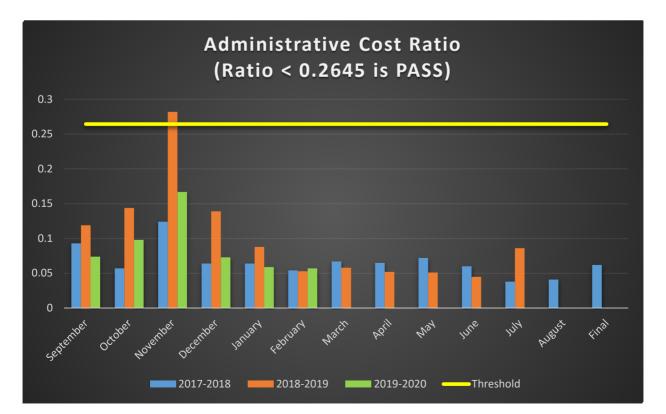

#### Average Student Enrollment and Average Daily Attendance

Budgeted FSP Revenue vs. Current Summary of Finances and Administrative Cost Ratio

|                                                 |        |        |               |              |                | ouston State L  |                 |                 |     |     |     |     |     |      |
|-------------------------------------------------|--------|--------|---------------|--------------|----------------|-----------------|-----------------|-----------------|-----|-----|-----|-----|-----|------|
|                                                 |        |        |               |              |                | 19-2020 Fina    |                 |                 |     |     |     |     |     |      |
| Month                                           | Jul    | Aug    | Sep           | Oct          | Nov            | Dec             | Jan             | Feb             | Mar | Apr | May | Jun | Jul | Aug  |
| Percent of Year Complete                        |        |        | 8%            | 17%          | 25%            | 33%             | 42%             | 50%             | 58% | 67% | 75% | 83% | 92% | 100% |
| Statement of Activities                         |        |        |               |              |                |                 |                 |                 |     |     |     |     |     |      |
| Total FSP Revenue YTD                           |        |        | \$ 255,771.00 | \$512,851.00 | \$ 768,538.00  | \$ 1,020,021.00 | \$ 1,269,803.00 | \$ 1,524,739.00 |     |     |     |     |     |      |
| Total ASF Revenue YTD (Instructional Materials) |        |        | \$-           | \$ 11,391.00 | \$ 15,711.00   | \$ 24,131.00    | \$ 30,954.00    | \$ 37,777.00    |     |     |     |     |     |      |
| Total FSP Settle-Up Funds YTD (From FY19)       |        |        | \$ 16,134.00  | \$ 16,134.00 | \$ 16,134.00   | \$ 16,134.00    | \$ 16,134.00    | \$ 16,134.00    |     |     |     |     |     |      |
| Total Expenses YTD for FSP and ASF Funds        |        |        | \$ 210,305.36 | \$450,432.30 | \$ 720,842.22  | \$ 941,406.64   | \$ 1,158,423.18 | \$ 1,377,755.02 |     |     |     |     |     |      |
| Statistics                                      |        |        |               |              |                |                 |                 |                 |     |     |     |     |     |      |
| Total Monthly FSP Revenue                       |        |        | \$ 255,771.00 | \$257,080.00 | \$ 255,687.00  | \$ 251,483.00   | \$ 249,782.00   | \$ 254,936.00   |     |     |     |     |     |      |
| Total Monthly FSP Expenses                      |        |        | \$ 210,305.36 | \$210,787.08 | \$ 269,668.12  | \$ 217,829.24   | \$ 205,603.99   | \$ 218,989.04   |     |     |     |     |     |      |
| Cash Flow (Red if negative; Green if positive)  |        |        | \$ 45,465.64  | \$ 46,292.92 | \$ (13,981.12) | \$ 33,653.76    | \$ 44,178.01    | \$ 35,946.96    |     |     |     |     |     |      |
| Enrollment and Attendance                       |        |        |               |              |                |                 |                 |                 |     |     |     |     |     |      |
| Average Enrollment for the Month (Budget for 36 | 364    | 371    | 362           | 367          | 362            | 360             | 359             | 362             |     |     |     |     |     |      |
| Percent Attendance (Budget for 93%)             | 97.79% | 96.87% | 95.02%        | 95.47%       | 93.86%         | 96.22%          | 95.56%          | 93.87%          |     |     |     |     |     |      |
| Enrollment - Budget to Actual                   | 4      | 11     | 2             | 7            | 2              | 0               | (1)             | 2               |     |     |     |     |     |      |
| Charter FIRST Indicator                         |        |        |               |              |                |                 |                 |                 |     |     |     |     |     |      |
| Indicator #3 - Administrative Cost Ratio        |        |        | 0.074         | 0.098        | 0.167          | 0.073           | 0.059           | 0.057           |     |     |     |     |     |      |
| (Red if FAIL; Green if PASS)                    |        |        |               |              |                |                 |                 |                 |     |     |     |     |     |      |