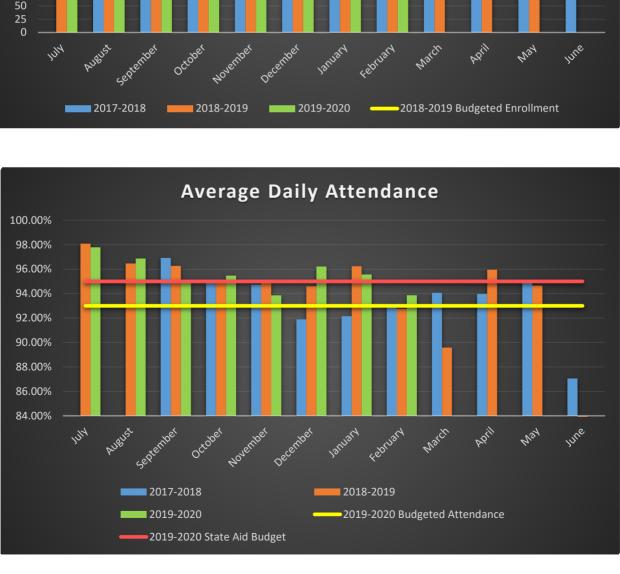

#### Average Student Enrollment and Average Daily Attendance

Budgeted FSP Revenue vs. Current Summary of Finances and Administrative Cost Ratio

|                                                 |        |        |               |              |                | ouston State L  |                 |                 |     |     |     |     |     |      |
|-------------------------------------------------|--------|--------|---------------|--------------|----------------|-----------------|-----------------|-----------------|-----|-----|-----|-----|-----|------|
|                                                 |        |        |               |              |                | 19-2020 Fina    |                 |                 |     |     |     |     |     |      |
| Month                                           | Jul    | Aug    | Sep           | Oct          | Nov            | Dec             | Jan             | Feb             | Mar | Apr | May | Jun | Jul | Aug  |
| Percent of Year Complete                        |        |        | 8%            | 17%          | 25%            | 33%             | 42%             | 50%             | 58% | 67% | 75% | 83% | 92% | 100% |
| Statement of Activities                         |        |        |               |              |                |                 |                 |                 |     |     |     |     |     |      |
| Total FSP Revenue YTD                           |        |        | \$ 255,771.00 | \$512,851.00 | \$ 768,538.00  | \$ 1,020,021.00 | \$ 1,269,803.00 | \$ 1,524,739.00 |     |     |     |     |     |      |
| Total ASF Revenue YTD (Instructional Materials) |        |        | \$-           | \$ 11,391.00 | \$ 15,711.00   | \$ 24,131.00    | \$ 30,954.00    | \$ 37,777.00    |     |     |     |     |     |      |
| Total FSP Settle-Up Funds YTD (From FY19)       |        |        | \$ 16,134.00  | \$ 16,134.00 | \$ 16,134.00   | \$ 16,134.00    | \$ 16,134.00    | \$ 16,134.00    |     |     |     |     |     |      |
| Total Expenses YTD for FSP and ASF Funds        |        |        | \$ 210,305.36 | \$450,432.30 | \$ 720,842.22  | \$ 941,406.64   | \$ 1,158,423.18 | \$ 1,377,755.02 |     |     |     |     |     |      |
| Statistics                                      |        |        |               |              |                |                 |                 |                 |     |     |     |     |     |      |
| Total Monthly FSP Revenue                       |        |        | \$ 255,771.00 | \$257,080.00 | \$ 255,687.00  | \$ 251,483.00   | \$ 249,782.00   | \$ 254,936.00   |     |     |     |     |     |      |
| Total Monthly FSP Expenses                      |        |        | \$ 210,305.36 | \$210,787.08 | \$ 269,668.12  | \$ 217,829.24   | \$ 205,603.99   | \$ 218,989.04   |     |     |     |     |     |      |
| Cash Flow (Red if negative; Green if positive)  |        |        | \$ 45,465.64  | \$ 46,292.92 | \$ (13,981.12) | \$ 33,653.76    | \$ 44,178.01    | \$ 35,946.96    |     |     |     |     |     |      |
| Enrollment and Attendance                       |        |        |               |              |                |                 |                 |                 |     |     |     |     |     |      |
| Average Enrollment for the Month (Budget for 36 | 364    | 371    | 362           | 367          | 362            | 360             | 359             | 362             |     |     |     |     |     |      |
| Percent Attendance (Budget for 93%)             | 97.79% | 96.87% | 95.02%        | 95.47%       | 93.86%         | 96.22%          | 95.56%          | 93.87%          |     |     |     |     |     |      |
| Enrollment - Budget to Actual                   | 4      | 11     | 2             | 7            | 2              | 0               | (1)             | 2               |     |     |     |     |     |      |
| Charter FIRST Indicator                         |        |        |               |              |                |                 |                 |                 |     |     |     |     |     |      |
| Indicator #3 - Administrative Cost Ratio        |        |        | 0.074         | 0.098        | 0.167          | 0.073           | 0.059           | 0.057           |     |     |     |     |     |      |
| (Red if FAIL; Green if PASS)                    |        |        |               |              |                |                 |                 |                 |     |     |     |     |     |      |