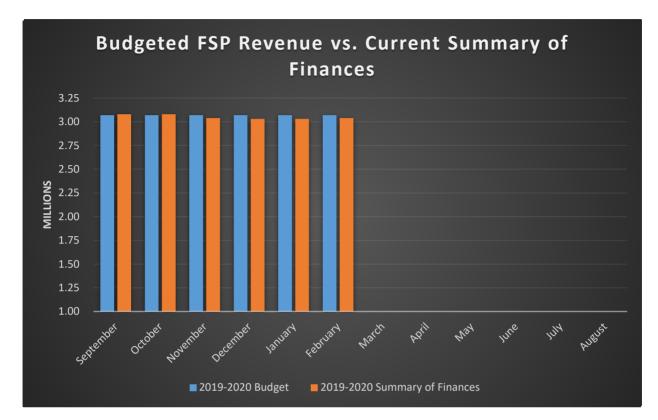

#### Average Student Enrollment and Average Daily Attendance

Budgeted FSP Revenue vs. Current Summary of Finances and Administrative Cost Ratio

|                                                 |        |        |               |              |                | ouston State L  |                 |                 |     |     |     |     |     |      |
|-------------------------------------------------|--------|--------|---------------|--------------|----------------|-----------------|-----------------|-----------------|-----|-----|-----|-----|-----|------|
|                                                 |        |        |               |              |                | 19-2020 Fina    |                 |                 |     |     |     |     |     |      |
| Month                                           | Jul    | Aug    | Sep           | Oct          | Nov            | Dec             | Jan             | Feb             | Mar | Apr | May | Jun | Jul | Aug  |
| Percent of Year Complete                        |        |        | 8%            | 17%          | 25%            | 33%             | 42%             | 50%             | 58% | 67% | 75% | 83% | 92% | 100% |
| Statement of Activities                         |        |        |               |              |                |                 |                 |                 |     |     |     |     |     |      |
| Total FSP Revenue YTD                           |        |        | \$ 255,771.00 | \$512,851.00 | \$ 768,538.00  | \$ 1,020,021.00 | \$ 1,269,803.00 | \$ 1,524,739.00 |     |     |     |     |     |      |
| Total ASF Revenue YTD (Instructional Materials) |        |        | \$-           | \$ 11,391.00 | \$ 15,711.00   | \$ 24,131.00    | \$ 30,954.00    | \$ 37,777.00    |     |     |     |     |     |      |
| Total FSP Settle-Up Funds YTD (From FY19)       |        |        | \$ 16,134.00  | \$ 16,134.00 | \$ 16,134.00   | \$ 16,134.00    | \$ 16,134.00    | \$ 16,134.00    |     |     |     |     |     |      |
| Total Expenses YTD for FSP and ASF Funds        |        |        | \$ 210,305.36 | \$450,432.30 | \$ 720,842.22  | \$ 941,406.64   | \$ 1,158,423.18 | \$ 1,377,755.02 |     |     |     |     |     |      |
| Statistics                                      |        |        |               |              |                |                 |                 |                 |     |     |     |     |     |      |
| Total Monthly FSP Revenue                       |        |        | \$ 255,771.00 | \$257,080.00 | \$ 255,687.00  | \$ 251,483.00   | \$ 249,782.00   | \$ 254,936.00   |     |     |     |     |     |      |
| Total Monthly FSP Expenses                      |        |        | \$ 210,305.36 | \$210,787.08 | \$ 269,668.12  | \$ 217,829.24   | \$ 205,603.99   | \$ 218,989.04   |     |     |     |     |     |      |
| Cash Flow (Red if negative; Green if positive)  |        |        | \$ 45,465.64  | \$ 46,292.92 | \$ (13,981.12) | \$ 33,653.76    | \$ 44,178.01    | \$ 35,946.96    |     |     |     |     |     |      |
| Enrollment and Attendance                       |        |        |               |              |                |                 |                 |                 |     |     |     |     |     |      |
| Average Enrollment for the Month (Budget for 36 | 364    | 371    | 362           | 367          | 362            | 360             | 359             | 362             |     |     |     |     |     |      |
| Percent Attendance (Budget for 93%)             | 97.79% | 96.87% | 95.02%        | 95.47%       | 93.86%         | 96.22%          | 95.56%          | 93.87%          |     |     |     |     |     |      |
| Enrollment - Budget to Actual                   | 4      | 11     | 2             | 7            | 2              | 0               | (1)             | 2               |     |     |     |     |     |      |
| Charter FIRST Indicator                         |        |        |               |              |                |                 |                 |                 |     |     |     |     |     |      |
| Indicator #3 - Administrative Cost Ratio        |        |        | 0.074         | 0.098        | 0.167          | 0.073           | 0.059           | 0.057           |     |     |     |     |     |      |
| (Red if FAIL; Green if PASS)                    |        |        |               |              |                |                 |                 |                 |     |     |     |     |     |      |