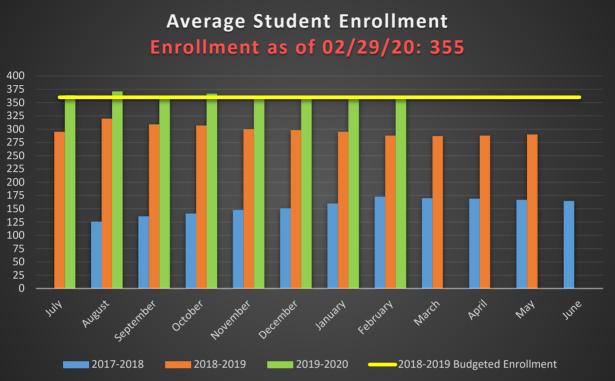

#### Average Student Enrollment and Average Daily Attendance

Budgeted FSP Revenue vs. Current Summary of Finances and Administrative Cost Ratio

|                                                 |        |        |               |              |                | ouston State L  |                 |                 |     |     |     |     |     |      |
|-------------------------------------------------|--------|--------|---------------|--------------|----------------|-----------------|-----------------|-----------------|-----|-----|-----|-----|-----|------|
|                                                 |        |        |               |              |                | 19-2020 Fina    |                 |                 |     |     |     |     |     |      |
| Month                                           | Jul    | Aug    | Sep           | Oct          | Nov            | Dec             | Jan             | Feb             | Mar | Apr | May | Jun | Jul | Aug  |
| Percent of Year Complete                        |        |        | 8%            | 17%          | 25%            | 33%             | 42%             | 50%             | 58% | 67% | 75% | 83% | 92% | 100% |
| Statement of Activities                         |        |        |               |              |                |                 |                 |                 |     |     |     |     |     |      |
| Total FSP Revenue YTD                           |        |        | \$ 255,771.00 | \$512,851.00 | \$ 768,538.00  | \$ 1,020,021.00 | \$ 1,269,803.00 | \$ 1,524,739.00 |     |     |     |     |     |      |
| Total ASF Revenue YTD (Instructional Materials) |        |        | \$-           | \$ 11,391.00 | \$ 15,711.00   | \$ 24,131.00    | \$ 30,954.00    | \$ 37,777.00    |     |     |     |     |     |      |
| Total FSP Settle-Up Funds YTD (From FY19)       |        |        | \$ 16,134.00  | \$ 16,134.00 | \$ 16,134.00   | \$ 16,134.00    | \$ 16,134.00    | \$ 16,134.00    |     |     |     |     |     |      |
| Total Expenses YTD for FSP and ASF Funds        |        |        | \$ 210,305.36 | \$450,432.30 | \$ 720,842.22  | \$ 941,406.64   | \$ 1,158,423.18 | \$ 1,377,755.02 |     |     |     |     |     |      |
| Statistics                                      |        |        |               |              |                |                 |                 |                 |     |     |     |     |     |      |
| Total Monthly FSP Revenue                       |        |        | \$ 255,771.00 | \$257,080.00 | \$ 255,687.00  | \$ 251,483.00   | \$ 249,782.00   | \$ 254,936.00   |     |     |     |     |     |      |
| Total Monthly FSP Expenses                      |        |        | \$ 210,305.36 | \$210,787.08 | \$ 269,668.12  | \$ 217,829.24   | \$ 205,603.99   | \$ 218,989.04   |     |     |     |     |     |      |
| Cash Flow (Red if negative; Green if positive)  |        |        | \$ 45,465.64  | \$ 46,292.92 | \$ (13,981.12) | \$ 33,653.76    | \$ 44,178.01    | \$ 35,946.96    |     |     |     |     |     |      |
| Enrollment and Attendance                       |        |        |               |              |                |                 |                 |                 |     |     |     |     |     |      |
| Average Enrollment for the Month (Budget for 36 | 364    | 371    | 362           | 367          | 362            | 360             | 359             | 362             |     |     |     |     |     |      |
| Percent Attendance (Budget for 93%)             | 97.79% | 96.87% | 95.02%        | 95.47%       | 93.86%         | 96.22%          | 95.56%          | 93.87%          |     |     |     |     |     |      |
| Enrollment - Budget to Actual                   | 4      | 11     | 2             | 7            | 2              | 0               | (1)             | 2               |     |     |     |     |     |      |
| Charter FIRST Indicator                         |        |        |               |              |                |                 |                 |                 |     |     |     |     |     |      |
| Indicator #3 - Administrative Cost Ratio        |        |        | 0.074         | 0.098        | 0.167          | 0.073           | 0.059           | 0.057           |     |     |     |     |     |      |
| (Red if FAIL; Green if PASS)                    |        |        |               |              |                |                 |                 |                 |     |     |     |     |     |      |