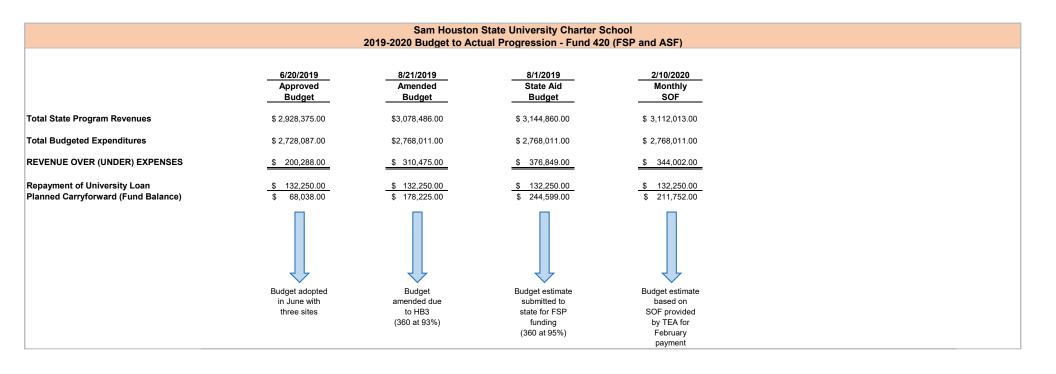

| 4      | 11     | 2             | 7            | 2              | 0               | (1)             | 2               |     |     |     |     |     |      |
| Charter FIRST Indicator                         |        |        |               |              |                |                 |                 |                 |     |     |     |     |     |      |
| Indicator #3 - Administrative Cost Ratio        |        |        | 0.074         | 0.098        | 0.167          | 0.073           | 0.059           | 0.057           |     |     |     |     |     |      |
| (Red if FAIL; Green if PASS)                    |        |        |               |              |                |                 |                 |                 |     |     |     |     |     |      |



|                                                                                      | 2019-2020 Year-to-Date                            | Budget to Actual Report  | State University Charter Sc<br>- Foundation School Progra<br>020 - Fiscal Year is 50% Con | am and Available School Fu | nd Revenue |  |
|--------------------------------------------------------------------------------------|---------------------------------------------------|--------------------------|-------------------------------------------------------------------------------------------|----------------------------|------------|--|
|                                                                                      | Amended<br>Budget                                 | Received and<br>Expended | Balance<br>Remaining